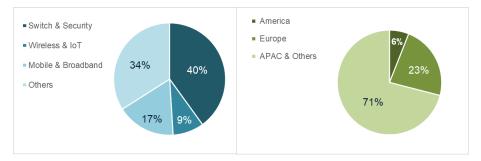

With respect to 2Q24 consolidated revenue by product category, Switch & Security products accounted for 40% of sales revenue, followed by Wireless & IoT at 9%, Mobile & Broadband at 17%, and Others at 34%. From a geographic perspective, 2Q24 revenue contribution from Europe and America were 23% and 6% respectively, and from Asia Pacific& Others was 71%.